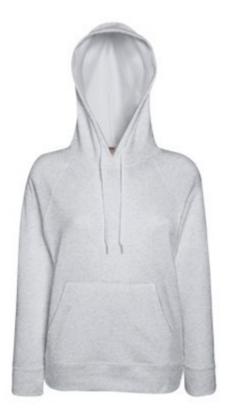

# FRUIT OF THE LOOM, LADIES LIGHTWEIGHT HOODED SWEAT, HOODED SWEATSHIRT, ASH GRAY, XS

#### Specification

Fruit of the Loom, Ladies Lightweight Hooded Sweat, Women's Hooded Sweatshirt, Ash Gray, XS. Women's hooded sweatshirt, lightweight waistband, front pockets, 80% cotton and 20% polyester, 240gm / m2 cotton. Hooded sweatshirt, stylish, sleeveless and hooded sweatshirt. Suitable hoods in colored hooded sweatshirt. Branding: DTG, screen printing, flex, flock, embroidery